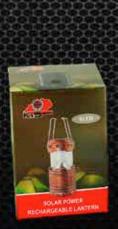

8 In 1 Multi-Tool - 2 Flashlights Item # 70199 - Case Pack: 96 \$2.00

LED Lantern - Camo, Solar Rechargeable Item # 70061DISBOX - Case Pack: 36 Display of 9 Pc - 3 x 3 x 7" - \$6.50

LED Lantern - Solar Rechargeable Assorted Item # 70189 - Case Pack: 36 Display of 9 Pc - 3 x 3 x 7" - \$4.90

LED Lantern - Solar Rechargeable 3 Assorted - Case Pack: 36 4 x 4 x 9.75" - Item # 70190 - \$6.50

LED Lantern - Camo, Solar rechargeable Item # 70191 - Case PAck: 36 4 x 4 x 9.75" - \$8.50

LED Flashlight - Camo, Rechargeable Item # 70085 - Case Pack: 80 \$4.25