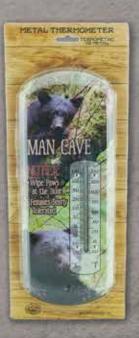

LICENSED THERMOMETERS

All large thermometers come packed 48 pieces per case, 12 pieces per inner pack.

5.13" W x 17.25"

40046

VARIOUS

ARTISITS

REG.LM.

62405