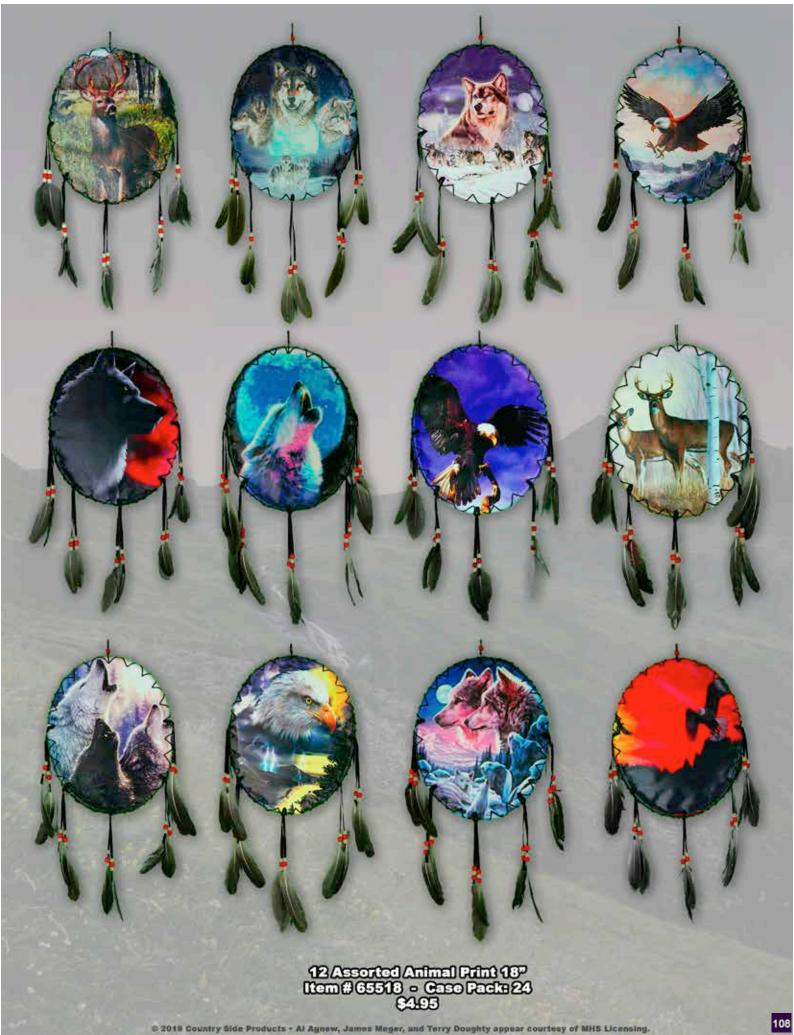

12 Assorted Animal Print with Dreamcatcher Insert 15<sup>o</sup> Item#65521 - Case Packs 36 \$3.85

SD-Assorted Animal Print with Wood Frame 18" x 14"
[tem#65524 - Case Packs 24
\$5.90

Dream Catcher - 6 Assorted Colors 67 Rem # 70331 - Case Pack 850 \$1.90