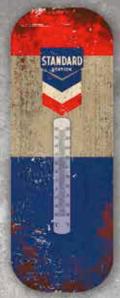

# Mostalgic Vin Gas Pump Signs

Texaco - With Lights 31.5" H x 15.5" W Item # 40303 \$39.95

Chevron - No Lights 34.5" H x 15" W Item # 40304 \$34.95

Red Crown Ice Bucket With Bottle Opener 1.3 gal. Item # 40305 \$6.00

LICENSED THERMOMETERS

All large thermometers come packed 48 pieces per case, 12 pieces per inner pack.

5.13" W x 17.25"

40046

VARIOUS

ARTISITS

REG.LM.

62405