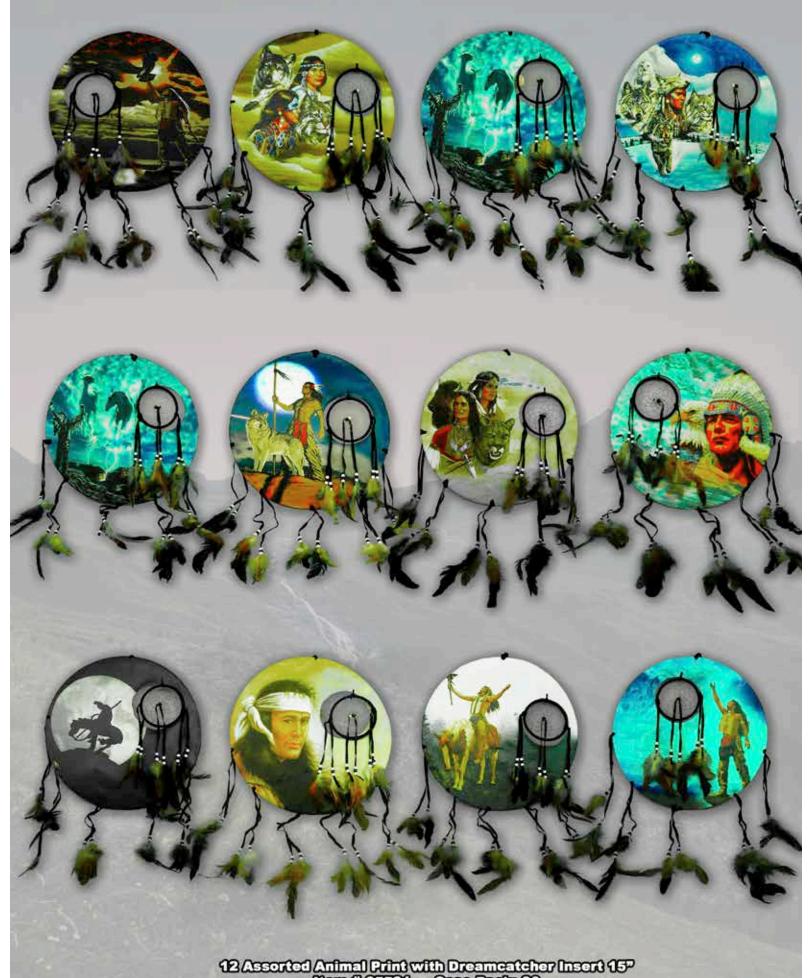

12 Assorted Animal Print with Dreamcatcher Insert 15<sup>o</sup> Item#65521 - Case Packs 36 \$3.85

SD-Assorted Animal Print with Wood Frame 18" x 14"
[tem#65524 - Case Packs 24
\$5.90

Dream Catcher - 6 Assorted Colors 67 Rem # 70331 - Case Pack 850 \$1.90