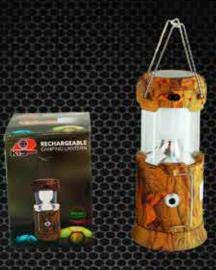

8 In 1 Multi-Tool - 2 Flashlights Item # 70199 - Case Pack: 96 \$2.00

LED Lantern - Camo, Solar Rechargeable Item # 70061DISBOX - Case Pack: 36 Display of 9 Pc - 3 x 3 x 7" - \$6.50

LED Lantern - Solar Rechargeable Assorted Item # 70189 - Case Pack: 36 Display of 9 Pc - 3 x 3 x 7" - \$4.90

LED Lantern - Solar Rechargeable 3 Assorted - Case Pack: 36 4 x 4 x 9.75" - Item # 70190 - \$6.50

LED Lantern - Camo, Solar rechargeable Item # 70191 - Case PAck: 36 4 x 4 x 9.75" - \$8.50

LED Flashlight - Camo, Rechargeable Item # 70085 - Case Pack: 80 \$4.25