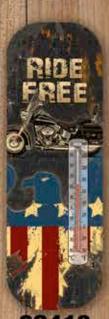

LICENSED THERMOMETERS

All large thermometers come packed 48 pieces per case, 12 pieces per inner pack.

5.13" W x 17.25"

40046

VARIOUS

ARTISITS

REG.LM.

62405

Due to Budget Constraints

DO NOT Expect a Warning Shot!

62409

62410

62403

62407

62411

62408