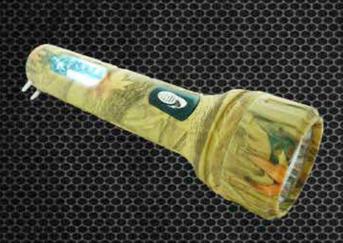

LED Lantern - Solar Rechargeable 3 Assorted - Case Pack: 36 4 x 4 x 9.75" - Item # 70190 - \$6.50

LED Lantern - Camo, Solar rechargeable Item # 70191 - Case PAck: 36 4 x 4 x 9.75" - \$8.50

LED Flashlight - Camo, Rechargeable Item # 70085 - Case Pack: 80 \$4.25