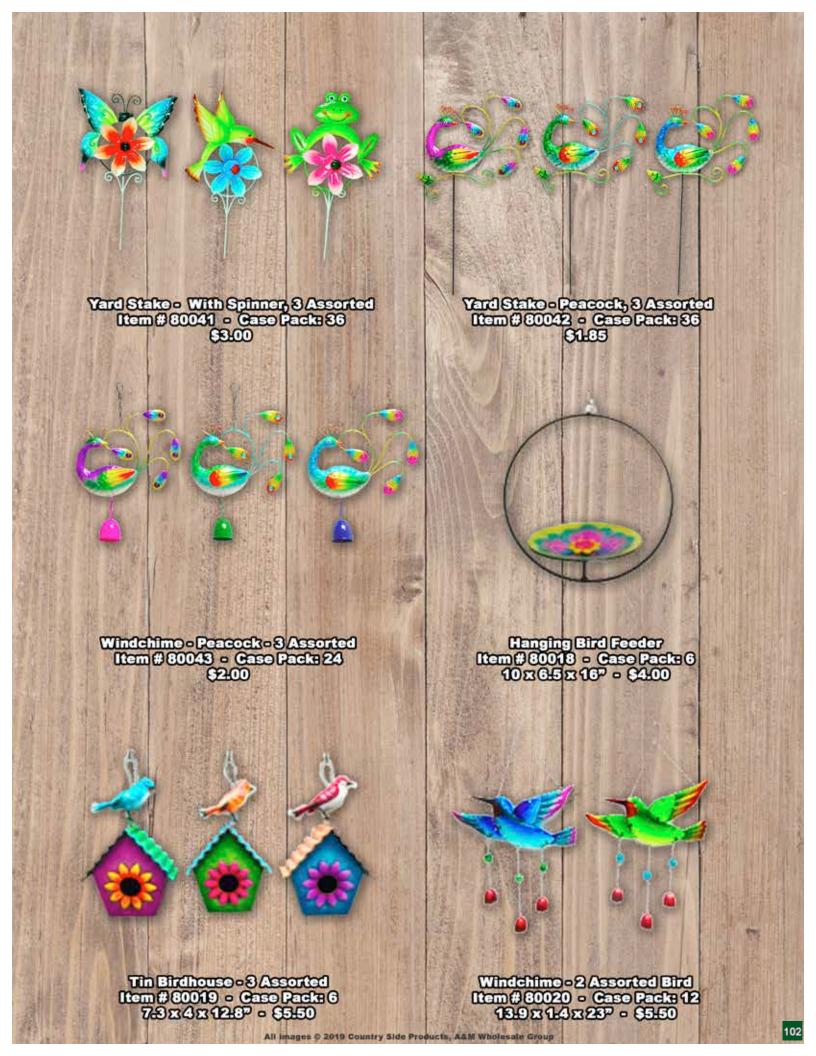

Rain Guage Yard Stake - 3 Assorted Item#80001 - Case Pack: 16 7 x 1.5 x 35" - \$6.50

Wind Chime-2 Assorted Bronze & Silver Item#70356 - Case Packs 36 5x5x387 - \$6.00

Solar Light Yard Stake - 2 Assorted Item # 80003 - Case Pack: 12 9.5 x 2.5 x 35" - \$10.50