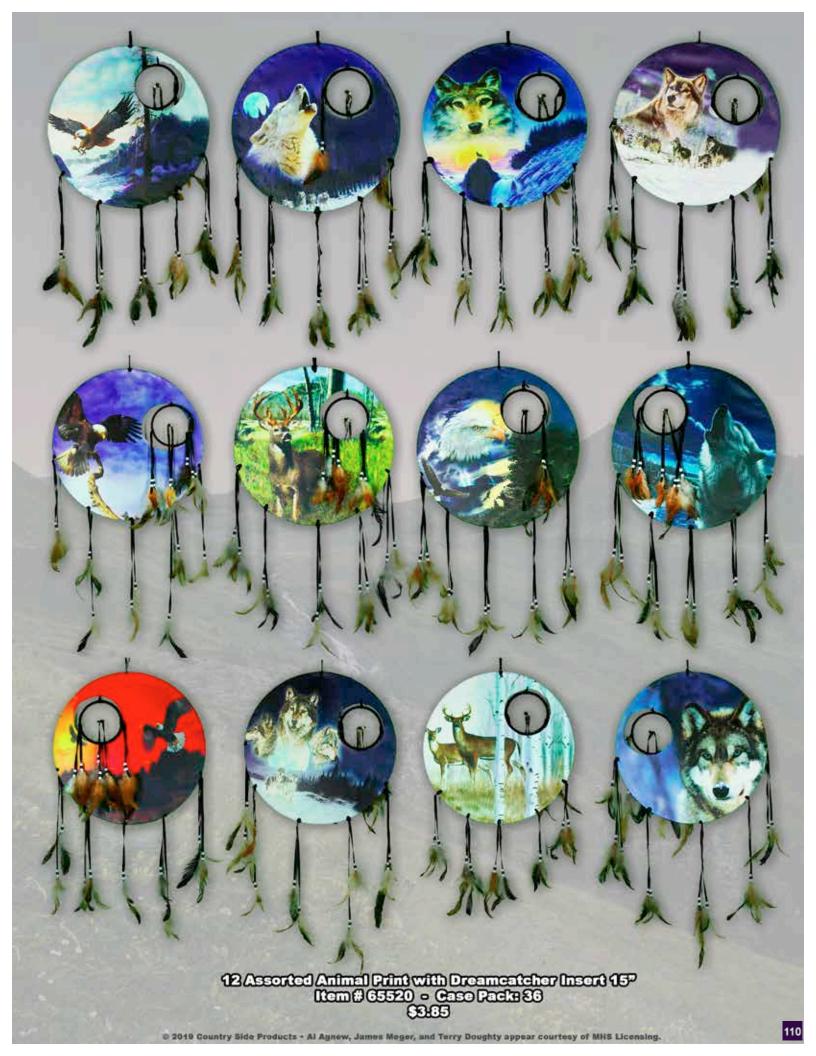

12 Assorted Animal Print with Dreamcatcher Insert 15<sup>o</sup> Item#65521 - Case Packs 36 \$3.85

SD-Assorted Animal Print with Wood Frame 18" x 14"
[tem#65524 - Case Packs 24
\$5.90

Dream Catcher - 6 Assorted Colors 67 Rem # 70331 - Case Pack 850 \$1.90