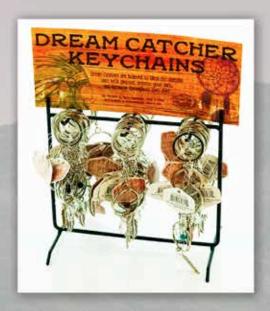

12 Assorted Animal Print with Dreamcatcher Insert 15<sup>o</sup> Item#65521 - Case Packs 36 \$3.85

SD-Assorted Animal Print with Wood Frame 18" x 14"
[tem#65524 - Case Packs 24
\$5.90

Dream Catcher - 6 Assorted Colors 67 Rem # 70331 - Case Pack 850 \$1.90

GASSOTTE REINDOW COLO7 4.57 Item # 70382 - Case Packs 72 \$1.80

Keychain-Dream Catcher with Display 1.57 Item #70373 - Case Packs 384 \$0.95

Keychain - Metal Dream Catcher, Assorted in Disp. Item #70374 - Case Packs 384 \$0.90

Dream Catcher - On Card with Charm 1457 [Rem#70372 - Case Packs 288 \$1:40

Cowboy Hat - 4 Assorted Item # 61309 - Case Pack: 72 \$2.50

Safari Hat with Neck Protector 4 Assorted - Case Pack: 120 Item # 61312 - \$2.50