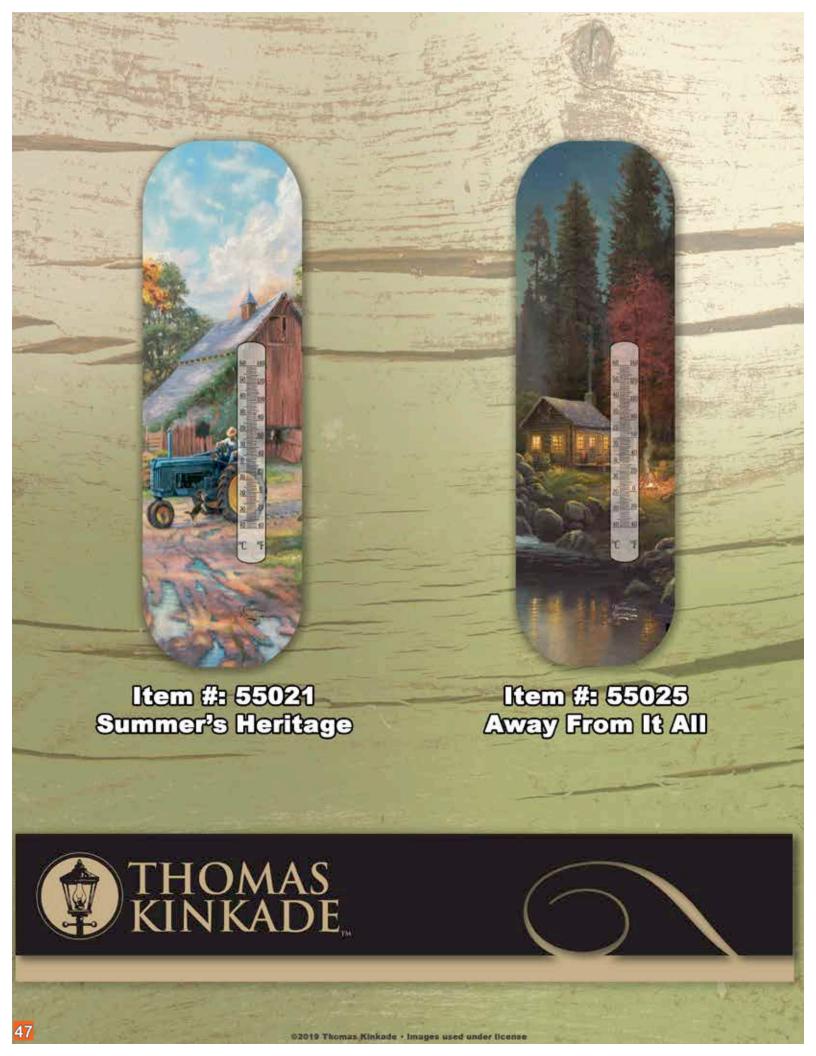

Texaco - Gasoline, Motor Oil Item # 40211

Sunrise Chapel Item # 55015

The Cross Item # 55020

Summer's Heritage Item # 55022

Away From It All Item # 55026

Mountain Paradise Item # 55032

OFFICIALLY LICENSED

U.S. Army Item # 45002