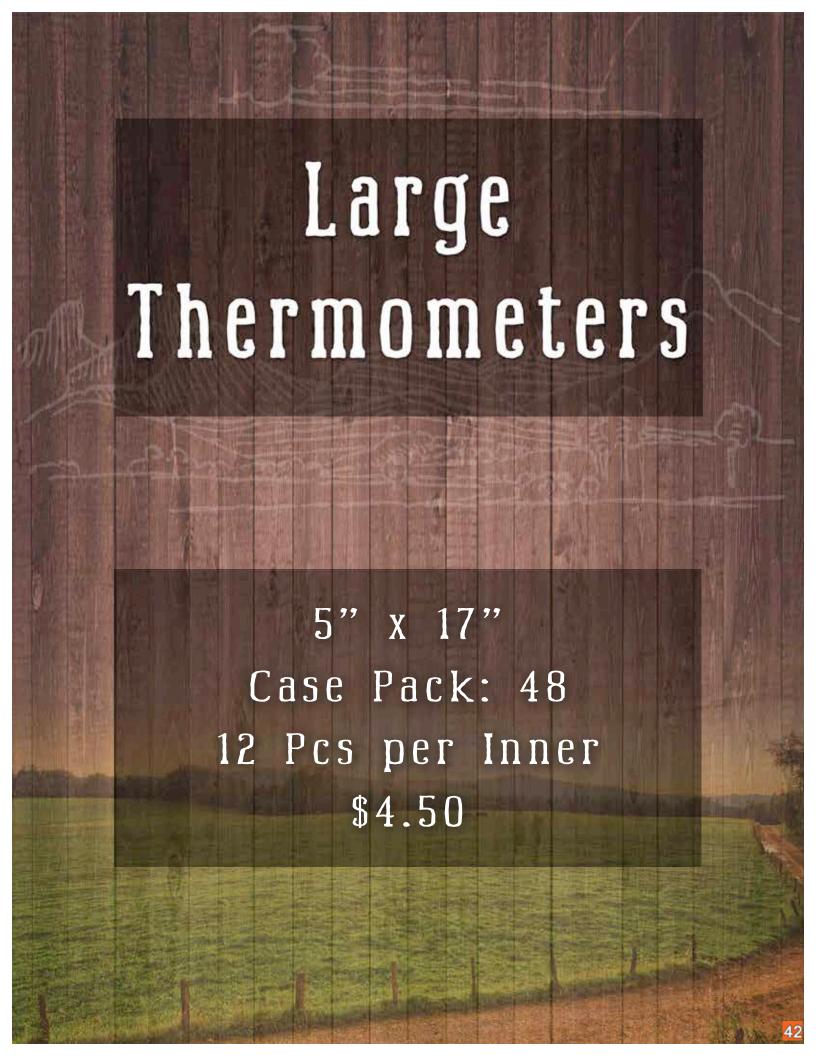

LICENSED THERMOMETERS

All large thermometers come packed 48 pieces per case, 12 pieces per inner pack.

5.13" W x 17.25"

40046

VARIOUS

ARTISITS

REG.LM.

62405