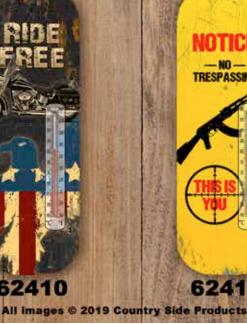

LICENSED THERMOMETERS

All large thermometers come packed 48 pieces per case, 12 pieces per inner pack.

5.13" W x 17.25"

40046

VARIOUS

ARTISITS

REG.LM.

62405

Due to Budget Constraints

DO NOT Expect a Warning Shot!

62409

62410

62403

62407

62411

62408

Political Incorrectness is Practiced Here

Solute Our Flog and Give Thanks to Our Troops

LEAVE

62412

Welcome

All images © 2019 Country Side Products