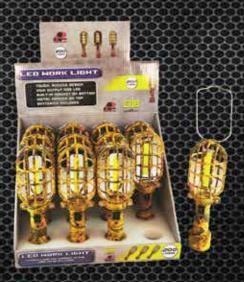

LED Flashlight - Rechargeable, 3 Assorted Item # 70645 - Case Pack:144 / 12 Display \$2.75

COB LED Work Light - Magnet and Hook Item # 70353 - Case Pack: 144 / 12 Display \$2.00

LED Telescoping Flashlight - 4 Assorted Item # 70192 - Case Pack: 240 / 24 Display \$3.10

LED Flahlight - Camo, Rechargeable Item # 70201 - Case Pack: 144 / 12 Display \$3.00

LED Lantern/Disco Light - Rechargeable 3 Assorted - Item # 70391 Case Pack: 72 - \$5.50

LED Work Light - 3 Assorted with Magnet
Batteries Included
Item # 70668 - Case Pack: 96 / 12 Display
\$4.35

LED Work Light - Camo with Magnet Batteries Included Item # 70669 - Case Pack: 96 / 12 Display \$5.00

**Tin Metal Signs** 

OFFICIALLY LICENSED

\$3.75

Ask For Pepsi® Item # 35002

Enjoy Pepsi® Cola Item # 35004