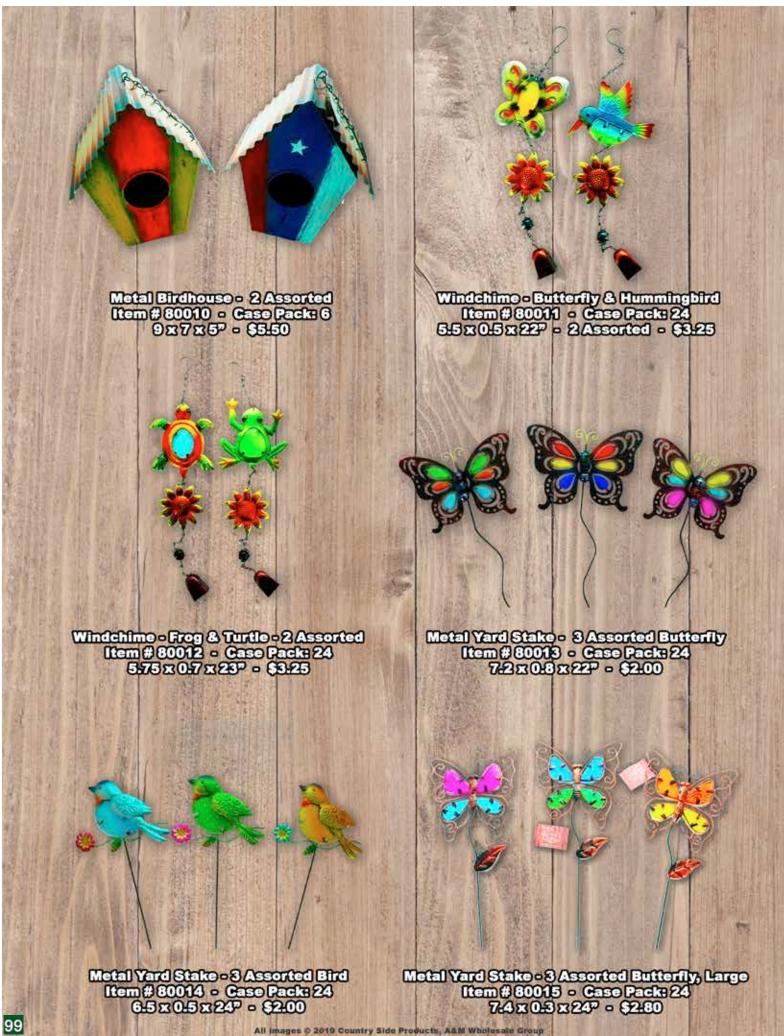

Rain Guage Yard Stake - 3 Assorted Item#80001 - Case Pack: 16 7 x 1.5 x 35" - \$6.50

Wind Chime-2 Assorted Bronze & Silver Item#70356 - Case Packs 36 5x5x387 - \$6.00

Solar Light Yard Stake - 2 Assorted Item # 80003 - Case Pack: 12 9.5 x 2.5 x 35" - \$10.50