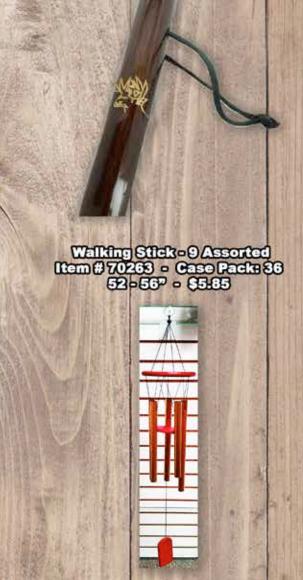

Glass Birdbath - Hummingbird Design Item#80040 - Case Packe3 23" Hx 18"W - \$32.50

Cool Rag - 82" x 13.4" Item # 70240 - Case Packs 48 \$3.25

Walking Stick Display Rack - Holds 36 Item #70264 - Case Packs 1 \$35.00