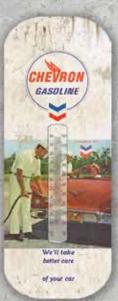

# Mostalgic Vin Gas Pump Signs

Texaco - With Lights 31.5" H x 15.5" W Item # 40303 \$39.95

Chevron - No Lights 34.5" H x 15" W Item # 40304 \$34.95

Red Crown Ice Bucket With Bottle Opener 1.3 gal. Item # 40305 \$6.00

LICENSED THERMOMETERS

All large thermometers come packed 48 pieces per case, 12 pieces per inner pack.

5.13" W x 17.25"

40046

VARIOUS

ARTISITS

REG.LM.

62405