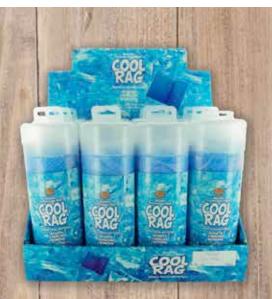

Glass Birdbath - Hummingbird Design Item#80040 - Case Packe3 23" Hx 18"W - \$32.50

Cool Rag - 82" x 13.4" Item # 70240 - Case Packs 48 \$3.25

Walking Stick Display Rack - Holds 36 Item #70264 - Case Packs 1 \$35.00