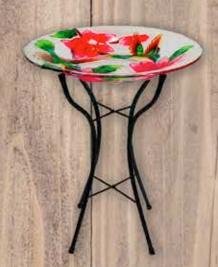

Glass Birdbath - Hummingbird Design Item#80040 - Case Packe3 23" Hx 18"W - \$32.50

Cool Rag - 82" x 13.4" Item # 70240 - Case Packs 48 \$3.25

Walking Stick Display Rack - Holds 36 Item #70264 - Case Packs 1 \$35.00