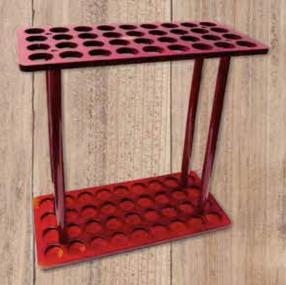

Glass Birdbath - Hummingbird Design Item#80040 - Case Packe3 23" Hx 18"W - \$32.50

Cool Rag - 82" x 13.4" Item # 70240 - Case Packs 48 \$3.25

Walking Stick Display Rack - Holds 36 Item #70264 - Case Packs 1 \$35.00