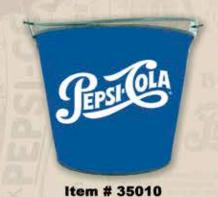

Tin Metal Thermometer - 5 x 17.5" Item # 35018 - \$4.50

Item # 35011

Item # 35012

Metal Ice Bucket with Bottle Opener - \$6.00 Each

**Tin Metal Signs** 

OFFICIALLY LICENSED

\$3.75

Betty Boop - Love Item # 15001