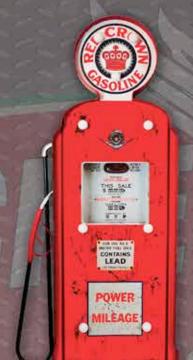

# Small Tin Sign Assortments

Case Pack: 72 8" x 12"

Biker Assortment 3 Assorted Item # 41152

Red Crown - with Lights 31.75" H x 15" W Item # 40301 \$39.95

Texaco - No Lights 35" H x 14.5" W Item # 40302 \$39.95

# Mostalgic Vin Gas Pump Signs

Texaco - With Lights 31.5" H x 15.5" W Item # 40303 \$39.95

Chevron - No Lights 34.5" H x 15" W Item # 40304 \$34.95

Red Crown Ice Bucket With Bottle Opener 1.3 gal. Item # 40305 \$6.00