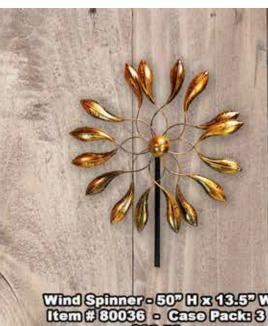

Glass Birdbath - Butterfly Design Item # 80039 - Case Pack: 3 23" H x 18" W - \$32.50

Wind Spinner - 50" H x 13.5" W Item # 80036 - Case Packs 3 \$22.50

Wind Spinner - 48" H x 14.5" W Item#80038 - Case Packs 4