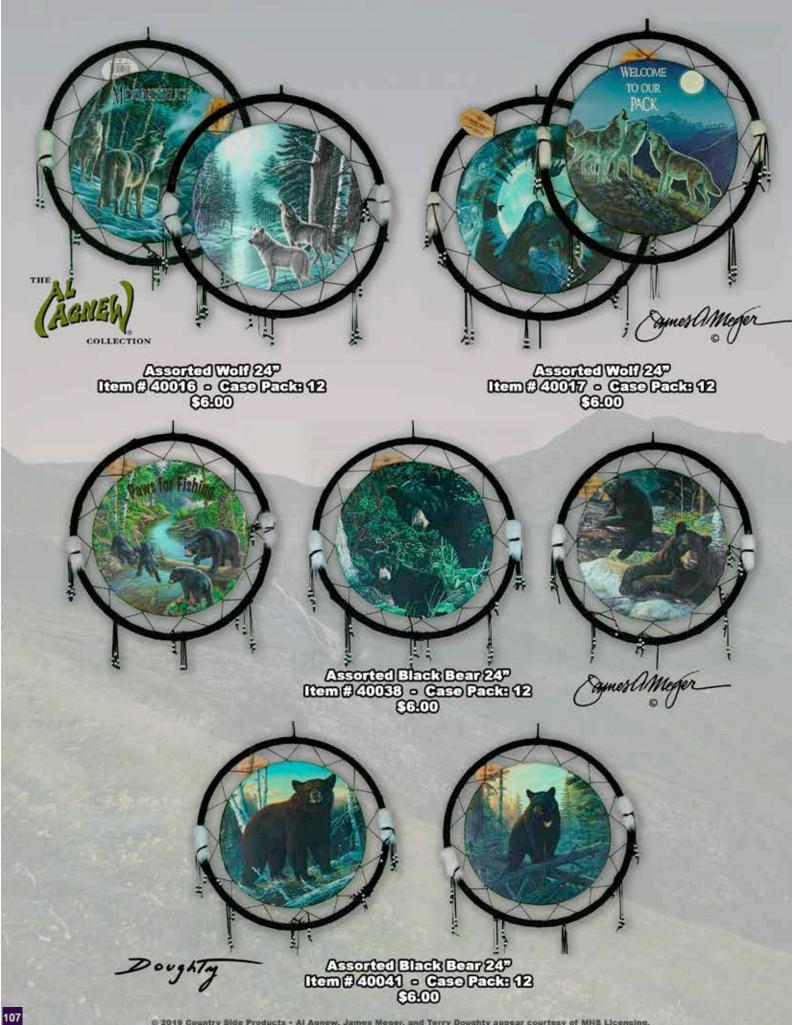

Walk by Faith Item # 40026 Trust in The Lord Item # 40027

Abounding Love Item # 40028 Chef - 3 Assorted Item # 40031

Black Bear Item # 40040

Black Bear - 2 Assorted Item # 40043

Wolf - 3 Assorted Item # 40047

Wine -3 Assorted Item # 40029

Fruit and Flowers - 2 Assorted Item # 40032

BlackBear-3 Assorted Item#40039

Wolf-3 Assorted Item#40045

Farm Scene Item # 40051

Black Bear - 2 Assorted Item # 40042

Hummingbird-2 Assorted Item #40050