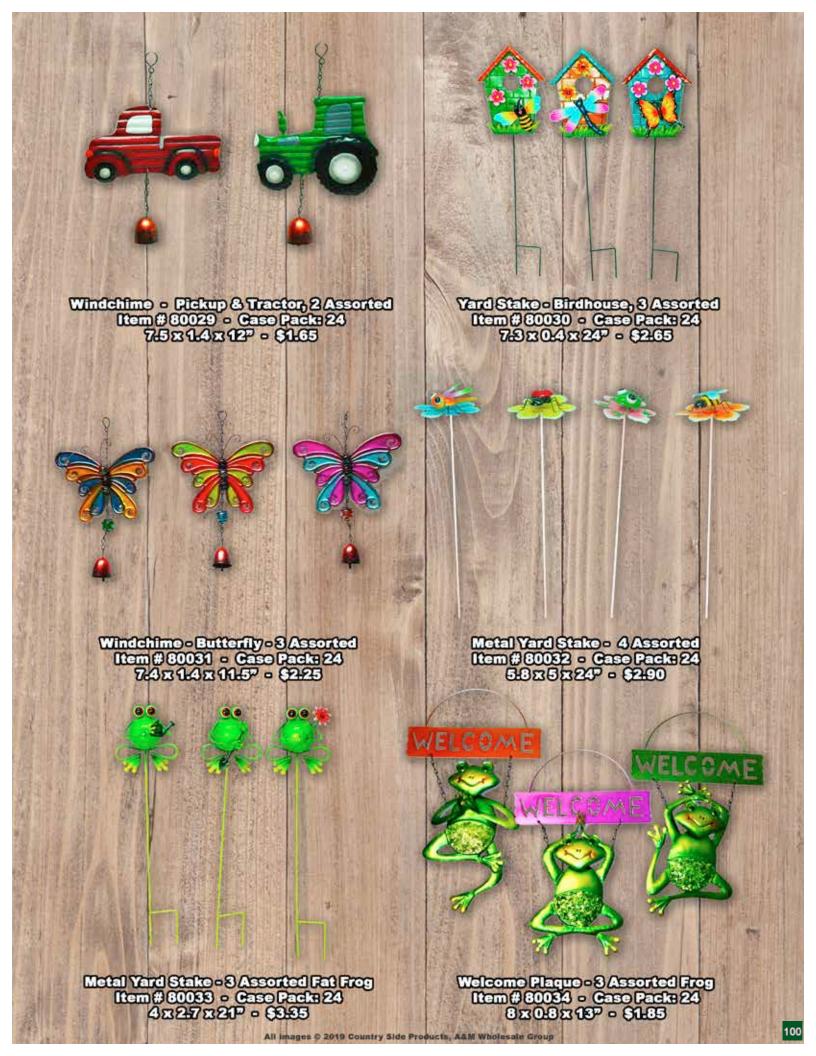

Rain Guage Yard Stake - 3 Assorted Item#80001 - Case Pack: 16 7 x 1.5 x 35" - \$6.50

Wind Chime-2 Assorted Bronze & Silver Item#70356 - Case Packs 36 5x5x387 - \$6.00

Solar Light Yard Stake - 2 Assorted Item # 80003 - Case Pack: 12 9.5 x 2.5 x 35" - \$10.50