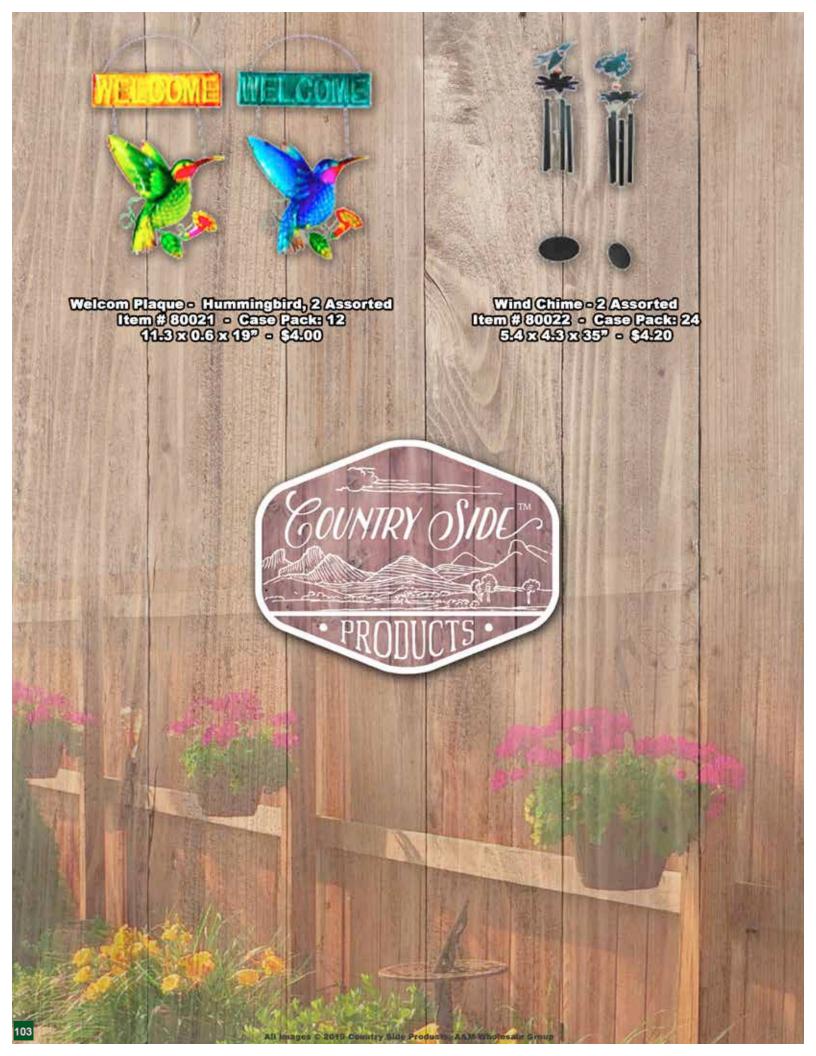

Rain Guage Yard Stake - 3 Assorted Item#80001 - Case Pack: 16 7 x 1.5 x 35" - \$6.50

Wind Chime-2 Assorted Bronze & Silver Item#70356 - Case Packs 36 5x5x387 - \$6.00

Solar Light Yard Stake - 2 Assorted Item # 80003 - Case Pack: 12 9.5 x 2.5 x 35" - \$10.50