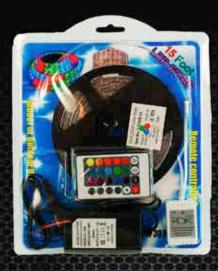

# 

LED Strip Light Kit 15' - Linkable Item # 70067 - Case Pack: 24 \$14.00

LED Disco Light Kit - Remote and USB Item # 70069 - Case Pack: 12 6.5 x 6.5 x 6" - \$12.90

LED Bulb with Remote Control Item # 70200 - Case Pack: 96 \$4.00