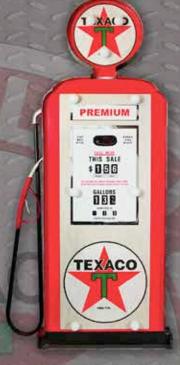

# Small Tin Sign Assortments

Case Pack: 72 8" x 12"

Biker Assortment 3 Assorted Item # 41152

Red Crown - with Lights 31.75" H x 15" W Item # 40301 \$39.95

Texaco - No Lights 35" H x 14.5" W Item # 40302 \$39.95

# Mostalgic Vin Gas Pump Signs

Texaco - With Lights 31.5" H x 15.5" W Item # 40303 \$39.95

Chevron - No Lights 34.5" H x 15" W Item # 40304 \$34.95

Red Crown Ice Bucket With Bottle Opener 1.3 gal. Item # 40305 \$6.00