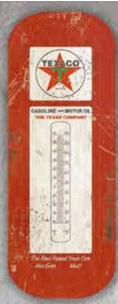

LICENSED THERMOMETERS

All large thermometers come packed 48 pieces per case, 12 pieces per inner pack.

5.13" W x 17.25"

40046

VARIOUS

ARTISITS

REG.LM.

62405