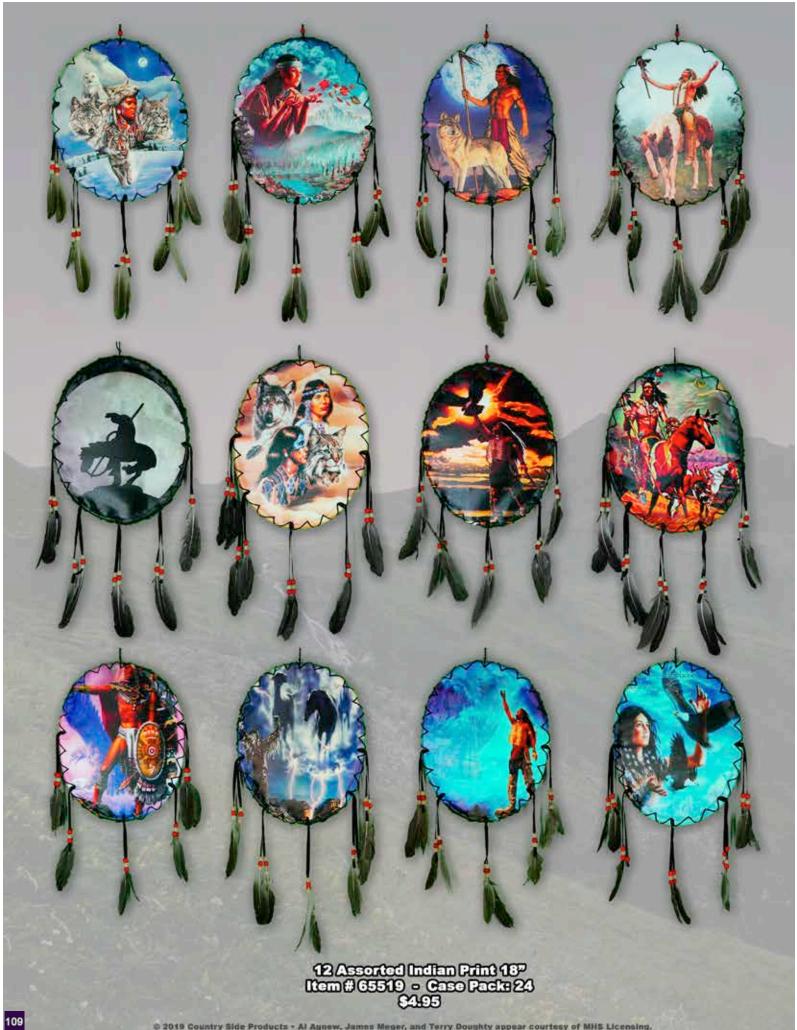

12 Assorted Animal Print with Dreamcatcher Insert 15<sup>o</sup> Item#65521 - Case Packs 36 \$3.85

SD-Assorted Animal Print with Wood Frame 18" x 14"
[tem#65524 - Case Packs 24
\$5.90

Dream Catcher - 6 Assorted Colors 67 Rem # 70331 - Case Pack 850 \$1.90