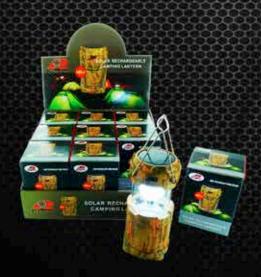

8 In 1 Multi-Tool - 2 Flashlights Item # 70199 - Case Pack: 96 \$2.00

LED Lantern - Camo, Solar Rechargeable Item # 70061DISBOX - Case Pack: 36 Display of 9 Pc - 3 x 3 x 7" - \$6.50

LED Lantern - Solar Rechargeable Assorted Item # 70189 - Case Pack: 36 Display of 9 Pc - 3 x 3 x 7" - \$4.90

LED Lantern - Solar Rechargeable 3 Assorted - Case Pack: 36 4 x 4 x 9.75" - Item # 70190 - \$6.50

LED Lantern - Camo, Solar rechargeable Item # 70191 - Case PAck: 36 4 x 4 x 9.75" - \$8.50

LED Flashlight - Camo, Rechargeable Item # 70085 - Case Pack: 80 \$4.25