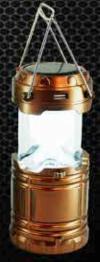

8 In 1 Multi-Tool - 2 Flashlights Item # 70199 - Case Pack: 96 \$2.00

LED Lantern - Camo, Solar Rechargeable Item # 70061DISBOX - Case Pack: 36 Display of 9 Pc - 3 x 3 x 7" - \$6.50

LED Lantern - Solar Rechargeable Assorted Item # 70189 - Case Pack: 36 Display of 9 Pc - 3 x 3 x 7" - \$4.90

LED Lantern - Solar Rechargeable 3 Assorted - Case Pack: 36 4 x 4 x 9.75" - Item # 70190 - \$6.50

LED Lantern - Camo, Solar rechargeable Item # 70191 - Case PAck: 36 4 x 4 x 9.75" - \$8.50

LED Flashlight - Camo, Rechargeable Item # 70085 - Case Pack: 80 \$4.25