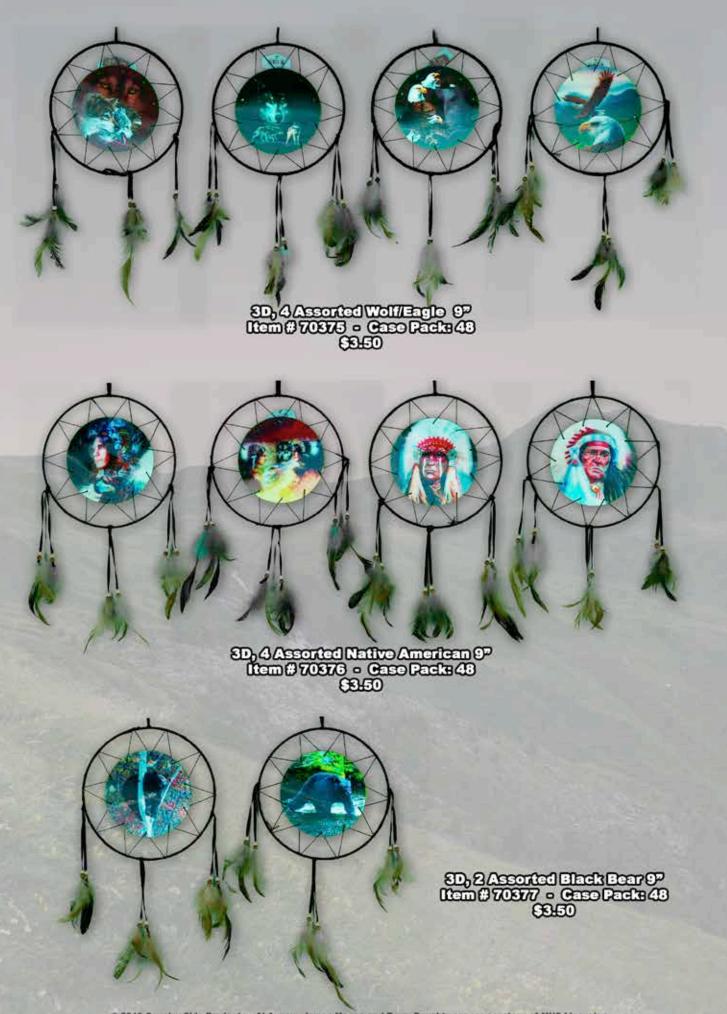

12 Assorted Animal Print with Dreamcatcher Insert 15<sup>o</sup> Item#65521 - Case Packs 36 \$3.85

SD-Assorted Animal Print with Wood Frame 18" x 14"
[tem#65524 - Case Packs 24
\$5.90

Dream Catcher - 6 Assorted Colors 67 Rem # 70331 - Case Pack 850 \$1.90