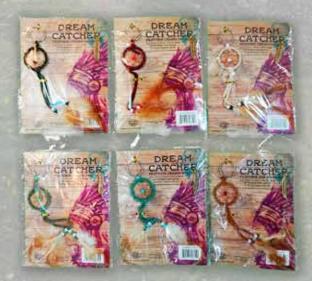

12 Assorted Animal Print with Dreamcatcher Insert 15<sup>o</sup> Item#65521 - Case Packs 36 \$3.85

SD-Assorted Animal Print with Wood Frame 18" x 14"
[tem#65524 - Case Packs 24
\$5.90

Dream Catcher - 6 Assorted Colors 67 Rem # 70331 - Case Pack 850 \$1.90

GASSOTTE REINDOW COLO7 4.57 Item # 70382 - Case Packs 72 \$1.80

Keychain-Dream Catcher with Display 1.57 Item #70373 - Case Packs 384 \$0.95

Keychain - Metal Dream Catcher, Assorted in Disp. Item #70374 - Case Packs 384 \$0.90

Dream Catcher - On Card with Charm 1457 [Rem#70372 - Case Packs 288 \$1:40

Cowboy Hat - 4 Assorted Item # 61309 - Case Pack: 72 \$2.50

Safari Hat with Neck Protector 4 Assorted - Case Pack: 120 Item # 61312 - \$2.50