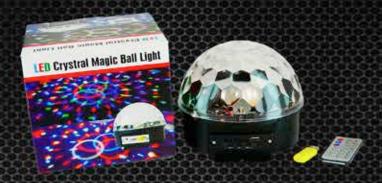

# 

LED Strip Light Kit 15' - Linkable Item # 70067 - Case Pack: 24 \$14.00

LED Disco Light Kit - Remote and USB Item # 70069 - Case Pack: 12 6.5 x 6.5 x 6" - \$12.90

LED Bulb with Remote Control Item # 70200 - Case Pack: 96 \$4.00