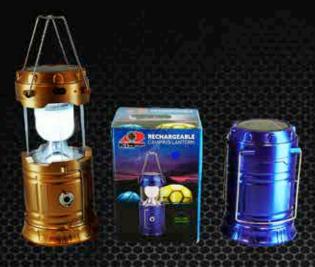

8 In 1 Multi-Tool - 2 Flashlights Item # 70199 - Case Pack: 96 \$2.00

LED Lantern - Camo, Solar Rechargeable Item # 70061DISBOX - Case Pack: 36 Display of 9 Pc - 3 x 3 x 7" - \$6.50

LED Lantern - Solar Rechargeable Assorted Item # 70189 - Case Pack: 36 Display of 9 Pc - 3 x 3 x 7" - \$4.90

LED Lantern - Solar Rechargeable 3 Assorted - Case Pack: 36 4 x 4 x 9.75" - Item # 70190 - \$6.50

LED Lantern - Camo, Solar rechargeable Item # 70191 - Case PAck: 36 4 x 4 x 9.75" - \$8.50

LED Flashlight - Camo, Rechargeable Item # 70085 - Case Pack: 80 \$4.25