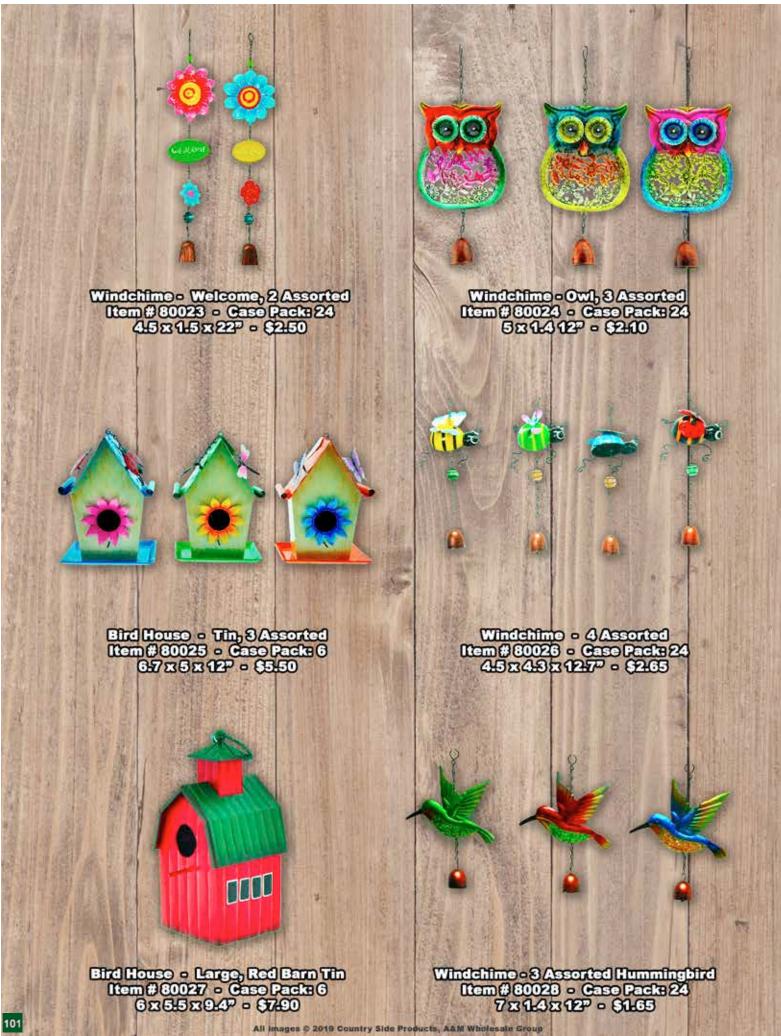

Rain Guage Yard Stake - 3 Assorted Item#80001 - Case Pack: 16 7 x 1.5 x 35" - \$6.50

Wind Chime-2 Assorted Bronze & Silver Item#70356 - Case Packs 36 5x5x387 - \$6.00

Solar Light Yard Stake - 2 Assorted Item # 80003 - Case Pack: 12 9.5 x 2.5 x 35" - \$10.50