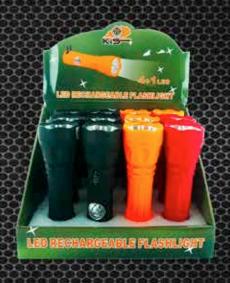

LED Flashlight - Rechargeable, 3 Assorted Item # 70645 - Case Pack:144 / 12 Display \$2.75

COB LED Work Light - Magnet and Hook Item # 70353 - Case Pack: 144 / 12 Display \$2.00

LED Telescoping Flashlight - 4 Assorted Item # 70192 - Case Pack: 240 / 24 Display \$3.10