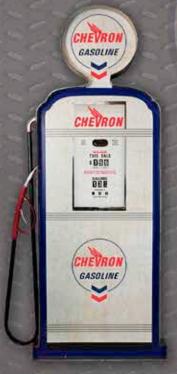

# Mostalgic Vin Gas Pump Signs

Texaco - With Lights 31.5" H x 15.5" W Item # 40303 \$39.95

Chevron - No Lights 34.5" H x 15" W Item # 40304 \$34.95

Red Crown Ice Bucket With Bottle Opener 1.3 gal. Item # 40305 \$6.00