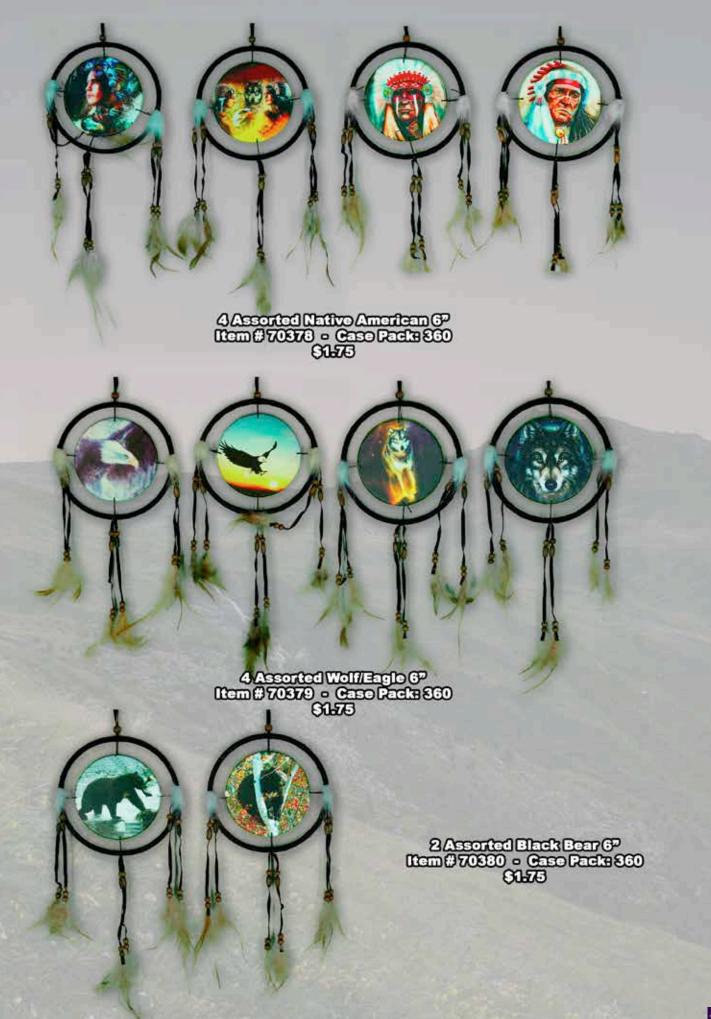

12 Assorted Animal Print with Dreamcatcher Insert 15<sup>o</sup> Item#65521 - Case Packs 36 \$3.85

SD-Assorted Animal Print with Wood Frame 18" x 14"
[tem#65524 - Case Packs 24
\$5.90

Dream Catcher - 6 Assorted Colors 67 Rem # 70331 - Case Pack 850 \$1.90