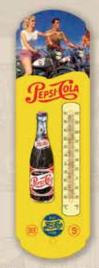

#### OFFICIALLY LICENSED

Tempered Glass Cutting Board - 11.75 x 15.5" Item # 35013 - \$3.35

Temered Glass Cutting Board - 11.75 x 15.5" Item # 35014 - \$3.35

Tin Metal Thermometer - 5 x 17.5" Item # 35007 - \$4.50