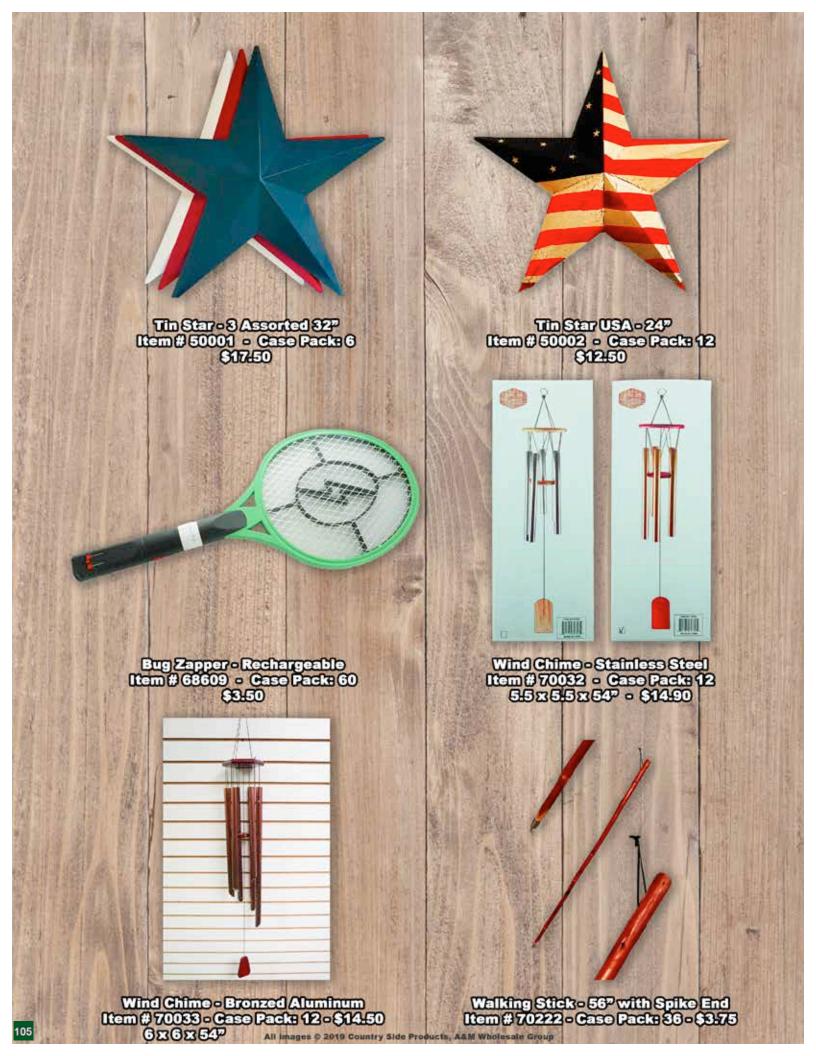

Back Scratcher - Bear Claw Item#70286 - \$1.50 Case Pack 96

Back Scratcher - Bono Fingers, Assorted Item#70237 - \$1.50 - Caso Pack#96

Wind Spinner - 50" H x 13.5" W [tem#80035 - Case Packs 3 \$22.50

Wind Spinner - 50° H x 13.5° W Item #80037 - Case Packs 3 \$22.50

Glass Birdbath - Butterfly Design Item # 80039 - Case Pack: 3 23" H x 18" W - \$32.50

Wind Spinner - 50" H x 13.5" W Item # 80036 - Case Packs 3 \$22.50

Wind Spinner - 48" H x 14.5" W Item#80038 - Case Packs 4

Glass Birdbath - Hummingbird Design Item#80040 - Case Packe3 23" Hx 18"W - \$32.50

Cool Rag - 82" x 13.4" Item # 70240 - Case Packs 48 \$3.25

Walking Stick Display Rack - Holds 36 Item #70264 - Case Packs 1 \$35.00

Rain Guage Yard Stake - 3 Assorted Item#80001 - Case Pack: 16 7 x 1.5 x 35" - \$6.50

Wind Chime-2 Assorted Bronze & Silver Item#70356 - Case Packs 36 5x5x387 - \$6.00

Solar Light Yard Stake - 2 Assorted Item # 80003 - Case Pack: 12 9.5 x 2.5 x 35" - \$10.50