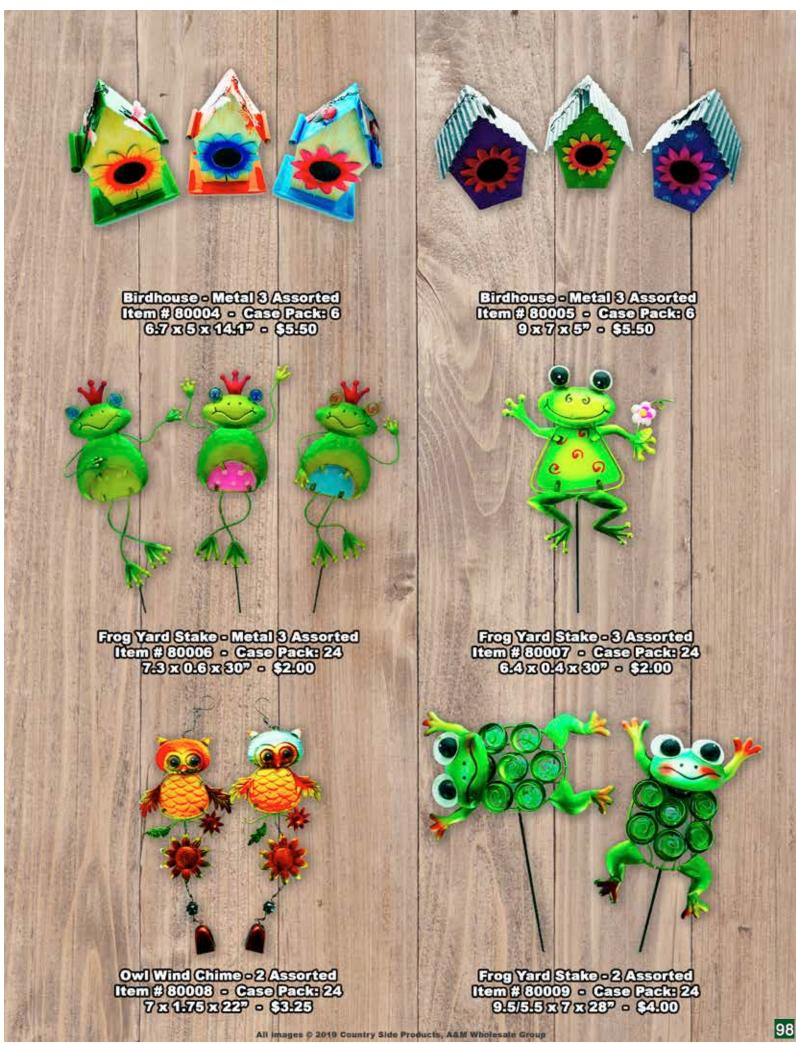

Rubber Band Rifle-with 20 Bands (tem#70283 - \$375 Caso Packs 48



Rubber Band Pistol - with 20 Bands (Rem#70284 - \$1.50 Caso PACE 72



Back Scratcher - 87 - 247 Assorted (tem#70285 - \$1450 Case Pack 96



Back Scratcher - Bear Claw Item#70286 - \$1.50 Case Pack 96



Back Scratcher - Bono Fingers, Assorted Item#70237 - \$1.50 - Caso Pack#96







Wind Spinner - 50" H x 13.5" W [tem#80035 - Case Packs 3 \$22.50



Wind Spinner - 50° H x 13.5° W Item #80037 - Case Packs 3 \$22.50



Glass Birdbath - Butterfly Design Item # 80039 - Case Pack: 3 23" H x 18" W - \$32.50



Wind Spinner - 50" H x 13.5" W Item # 80036 - Case Packs 3 \$22.50



Wind Spinner - 48" H x 14.5" W Item#80038 - Case Packs 4



Glass Birdbath - Hummingbird Design Item#80040 - Case Packe3 23" Hx 18"W - \$32.50















Cool Rag - 82" x 13.4" Item # 70240 - Case Packs 48 \$3.25



Walking Stick Display Rack - Holds 36 Item #70264 - Case Packs 1 \$35.00



Rain Guage Yard Stake - 3 Assorted Item#80001 - Case Pack: 16 7 x 1.5 x 35" - \$6.50



Wind Chime-2 Assorted Bronze & Silver Item#70356 - Case Packs 36 5x5x387 - \$6.00



Solar Light Yard Stake - 2 Assorted Item # 80003 - Case Pack: 12 9.5 x 2.5 x 35" - \$10.50















12 Assorted Animal Print with Dreamcatcher Insert 15<sup>o</sup> Item#65521 - Case Packs 36 \$3.85







SD-Assorted Animal Print with Wood Frame 18" x 14"
[tem#65524 - Case Packs 24
\$5.90







Dream Catcher - 6 Assorted Colors 67 Rem # 70331 - Case Pack 850 \$1.90



GASSOTTE REINDOW COLO7 4.57 Item # 70382 - Case Packs 72 \$1.80



Keychain-Dream Catcher with D