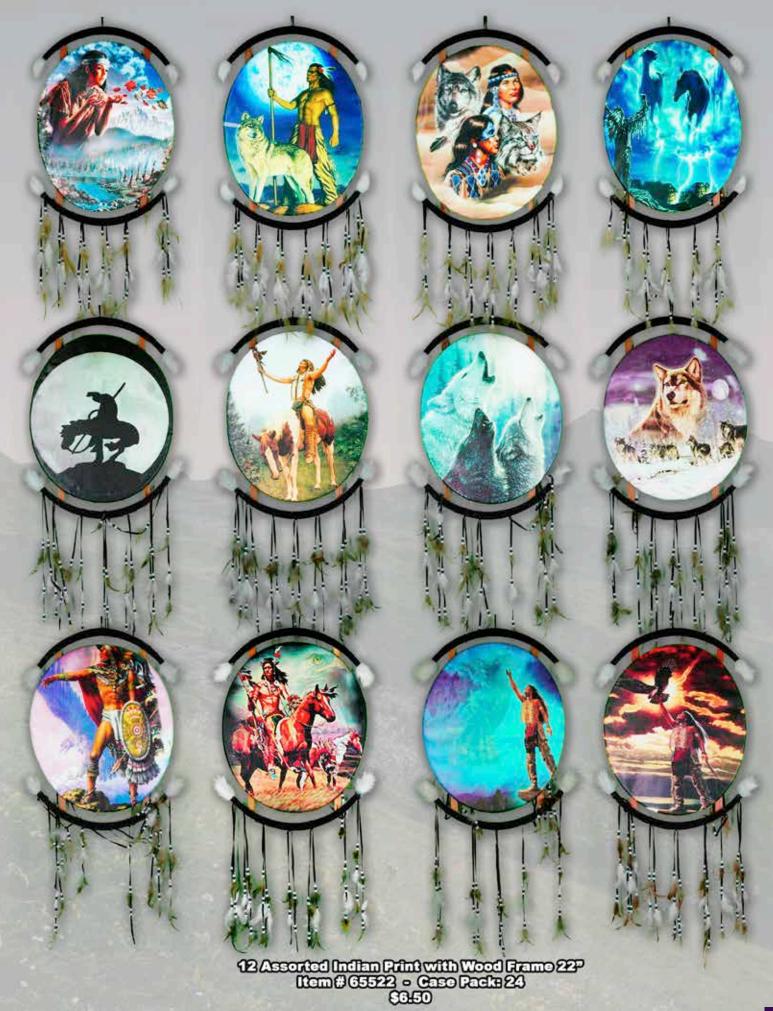

Item # 80039 - Case Pack: 3 23" H x 18" W - \$32.50



Wind Spinner - 50" H x 13.5" W Item # 80036 - Case Packs 3 \$22.50



Wind Spinner - 48" H x 14.5" W Item#80038 - Case Packs 4



Glass Birdbath - Hummingbird Design Item#80040 - Case Packe3 23" Hx 18"W - \$32.50















Cool Rag - 82" x 13.4" Item # 70240 - Case Packs 48 \$3.25



Walking Stick Display Rack - Holds 36 Item #70264 - Case Packs 1 \$35.00



Rain Guage Yard Stake - 3 Assorted Item#80001 - Case Pack: 16 7 x 1.5 x 35" - \$6.50



Wind Chime-2 Assorted Bronze & Silver Item#70356 - Case Packs 36 5x5x387 - \$6.00



Solar Light Yard Stake - 2 Assorted Item # 80003 - Case Pack: 12 9.5 x 2.5 x 35" - \$10.50















12 Assorted Animal Print with Dreamcatcher Insert 15<sup>o</sup> Item#65521 - Case Packs 36 \$3.85







SD-Assorted Animal Print with Wood Frame 18" x 14"
[tem#65524 - Case Packs 24
\$5.90







Dream Catcher - 6 Assorted Colors 67 Rem # 70331 - Case Pack 850 \$1.90



GASSOTTE REINDOW COLO7 4.57 Item # 70382 - Case Packs 72 \$1.80



Keychain-Dream Catcher with Display 1.57 Item #70373 - Case Packs 384 \$0.95



Keychain - Metal Dream Catcher, Assorted in Disp. Item #70374 - Case Packs 384 \$0.90



Dream Catcher - On Card with Charm 1457 [Rem#70372 - Case Packs 288 \$1:40





Cowboy Hat - 4 Assorted Item # 61309 - Case Pack: 72 \$2.50



Safari Hat with Neck Protector 4 Assorted - Case Pack: 120 Item # 61312 - \$2.50



Safari Hat - 4 Assorted Item # 61313 - Case Pack: 120 \$1.60



Cowboy Hat, Cloth - 4 Assorted Item # 70358 - Case Pack: 72 \$2.50

# 





LED Strip Light Kit 15'