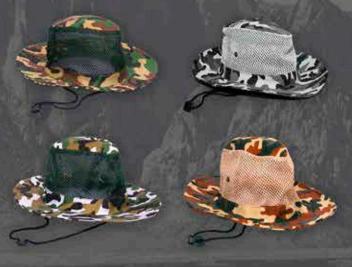

Dream Catcher - On Card with Charm 1457 [Rem#70372 - Case Packs 288 \$1:40

Cowboy Hat - 4 Assorted Item # 61309 - Case Pack: 72 \$2.50

Safari Hat with Neck Protector 4 Assorted - Case Pack: 120 Item # 61312 - \$2.50

Safari Hat - 4 Assorted Item # 61313 - Case Pack: 120 \$1.60

Cowboy Hat, Cloth - 4 Assorted Item # 70358 - Case Pack: 72 \$2.50