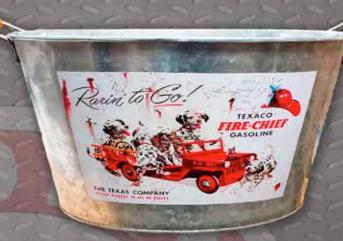

# Mostalgic Vin Gas Pump Signs

Texaco - With Lights 31.5" H x 15.5" W Item # 40303 \$39.95

Chevron - No Lights 34.5" H x 15" W Item # 40304 \$34.95

Red Crown Ice Bucket With Bottle Opener 1.3 gal. Item # 40305 \$6.00

Texaco Ice Bucket With Bottle Opener 1.3 gal. Item # 40306 \$6.00

Texaco 4.5 gal. Tub Item # 40307 \$13.25

Texaco - Nostalgic Tin Gas Pump Clock 13.75 x 4.75" Item # 40308 \$14.90

U.S.ARMY 

2018 Country Side Products, U.S. Army logo used under license.