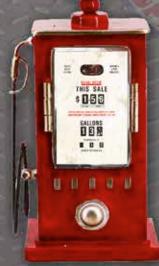

# Small Tin Sign Assortments

Case Pack: 72 8" x 12"

Biker Assortment 3 Assorted Item # 41152

Red Crown - with Lights 31.75" H x 15" W Item # 40301 \$39.95

Texaco - No Lights 35" H x 14.5" W Item # 40302 \$39.95

# Mostalgic Vin Gas Pump Signs

Texaco - With Lights 31.5" H x 15.5" W Item # 40303 \$39.95

Chevron - No Lights 34.5" H x 15" W Item # 40304 \$34.95

Red Crown Ice Bucket With Bottle Opener 1.3 gal. Item # 40305 \$6.00