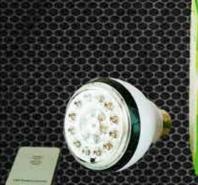

# 

LED Strip Light Kit 15' - Linkable Item # 70067 - Case Pack: 24 \$14.00

LED Disco Light Kit - Remote and USB Item # 70069 - Case Pack: 12 6.5 x 6.5 x 6" - \$12.90

LED Bulb with Remote Control Item # 70200 - Case Pack: 96 \$4.00