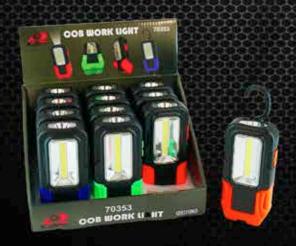

LED Flashlight - Rechargeable, 3 Assorted Item # 70645 - Case Pack:144 / 12 Display \$2.75

COB LED Work Light - Magnet and Hook Item # 70353 - Case Pack: 144 / 12 Display \$2.00

LED Telescoping Flashlight - 4 Assorted Item # 70192 - Case Pack: 240 / 24 Display \$3.10