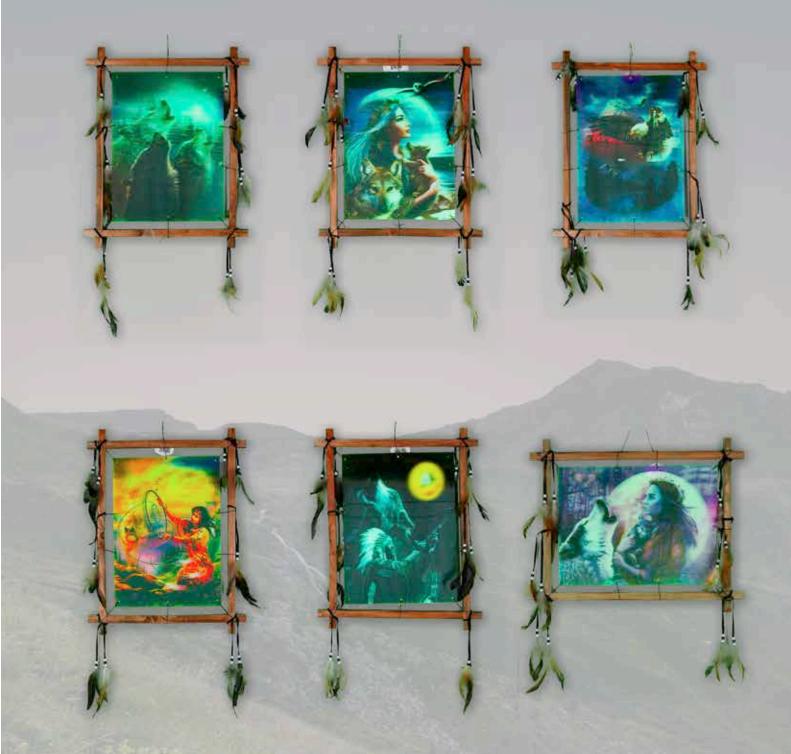

12 Assorted Animal Print with Dreamcatcher Insert 15<sup>o</sup> Item#65521 - Case Packs 36 \$3.85

SD-Assorted Animal Print with Wood Frame 18" x 14"
[tem#65524 - Case Packs 24
\$5.90

Dream Catcher - 6 Assorted Colors 67 Rem # 70331 - Case Pack 850 \$1.90