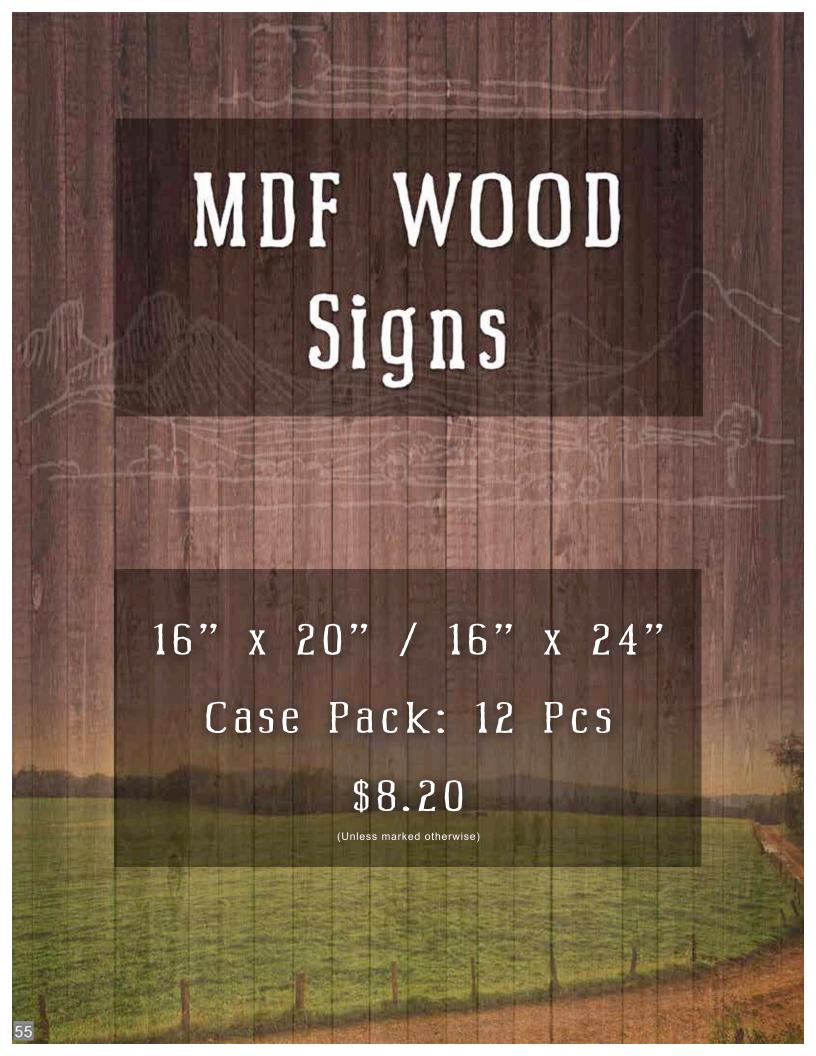

Round Tin Metal Clock - 16" Item # 35009 - \$18.25

Bottle Cap Sign - 14" Item # 35016 - \$12.50

MDF Wood Sign - 16 x 20" Item # 35019 - \$8.20

MDF Wood Coat Rack - 12 x 20" Item # 35017 - \$8.20