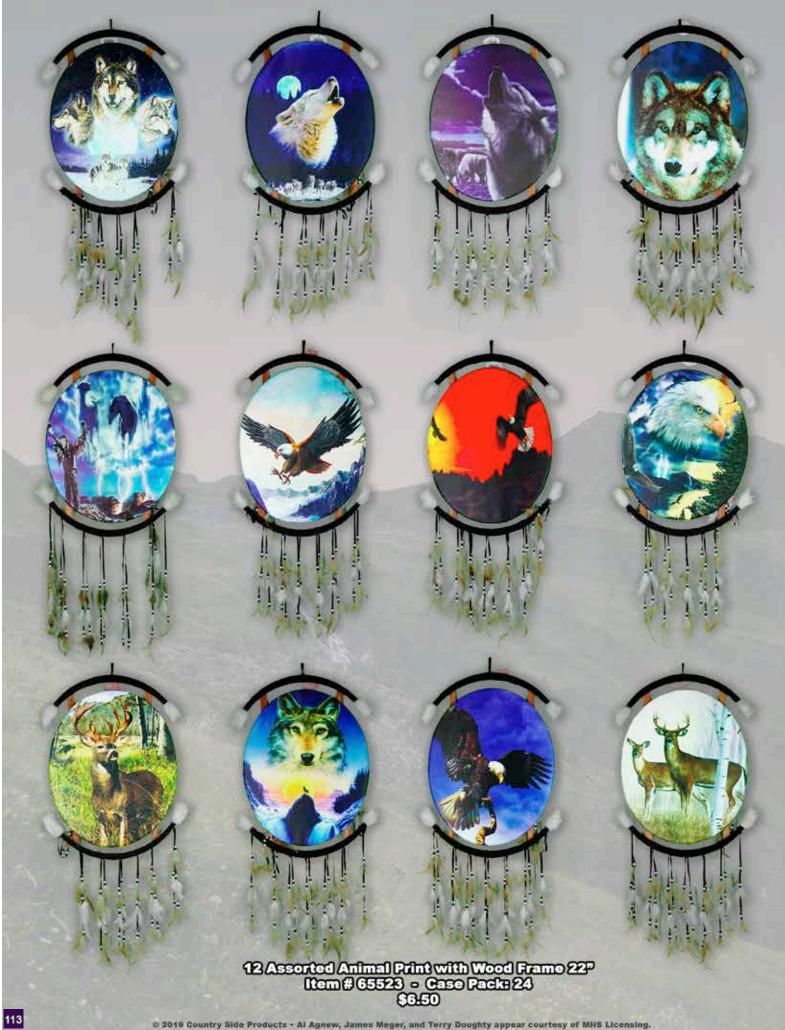

em # 80039 - Case Pack: 3 23" H x 18" W - \$32.50



Wind Spinner - 50" H x 13.5" W Item # 80036 - Case Packs 3 \$22.50



Wind Spinner - 48" H x 14.5" W Item#80038 - Case Packs 4



Glass Birdbath - Hummingbird Design Item#80040 - Case Packe3 23" Hx 18"W - \$32.50















Cool Rag - 82" x 13.4" Item # 70240 - Case Packs 48 \$3.25



Walking Stick Display Rack - Holds 36 Item #70264 - Case Packs 1 \$35.00



Rain Guage Yard Stake - 3 Assorted Item#80001 - Case Pack: 16 7 x 1.5 x 35" - \$6.50



Wind Chime-2 Assorted Bronze & Silver Item#70356 - Case Packs 36 5x5x387 - \$6.00



Solar Light Yard Stake - 2 Assorted Item # 80003 - Case Pack: 12 9.5 x 2.5 x 35" - \$10.50















12 Assorted Animal Print with Dreamcatcher Insert 15<sup>o</sup> Item#65521 - Case Packs 36 \$3.85







SD-Assorted Animal Print with Wood Frame 18" x 14"
[tem#65524 - Case Packs 24
\$5.90







Dream Catcher - 6 Assorted Colors 67 Rem # 70331 - Case Pack 850 \$1.90



GASSOTTE REINDOW COLO7 4.57 Item # 70382 - Case Packs 72 \$1.80



Keychain-Dream Catcher with Display 1.57 Item #70373 - Case Packs 384 \$0.95



Keychain - Metal Dream Catcher, Assorted in Disp. Item #70374 - Case Packs 384 \$0.90



Dream Catcher - On Card with Charm 1457 [Rem#70372 - Case Packs 288 \$1:40





Cowboy Hat - 4 Assorted Item # 61309 - Case Pack: 72 \$2.50



Safari Hat with Neck Protector 4 Assorted - Case Pack: 120 Item # 61312 - \$2.50



Safari Hat - 4 Assorted Item # 61313 - Case Pack: 120 \$1.60



Cowboy Hat, Cloth - 4 Assorted Item # 70358 - Case Pack: 72 \$2.50

# 





LED Strip Light Kit 15' -