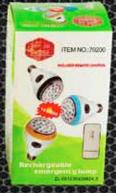

# 

LED Strip Light Kit 15' - Linkable Item # 70067 - Case Pack: 24 \$14.00

LED Disco Light Kit - Remote and USB Item # 70069 - Case Pack: 12 6.5 x 6.5 x 6" - \$12.90

LED Bulb with Remote Control Item # 70200 - Case Pack: 96 \$4.00