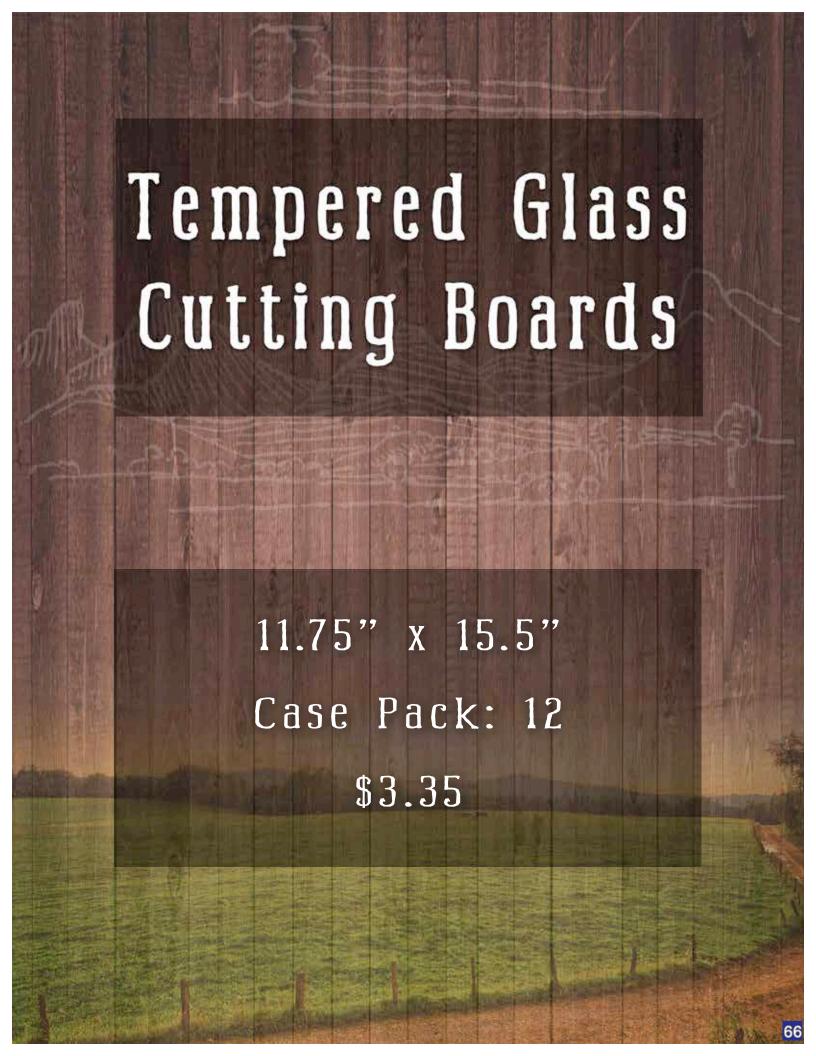

#### OFFICIALLY LICENSED

Tempered Glass Cutting Board - 11.75 x 15.5" Item # 35013 - \$3.35

Temered Glass Cutting Board - 11.75 x 15.5" Item # 35014 - \$3.35

Tin Metal Thermometer - 5 x 17.5" Item # 35007 - \$4.50