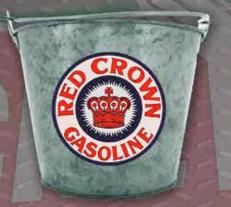

# Mostalgic Vin Gas Pump Signs

Texaco - With Lights 31.5" H x 15.5" W Item # 40303 \$39.95

Chevron - No Lights 34.5" H x 15" W Item # 40304 \$34.95

Red Crown Ice Bucket With Bottle Opener 1.3 gal. Item # 40305 \$6.00