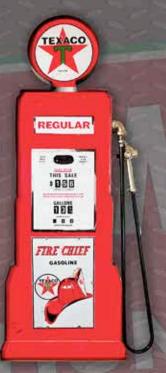

# Small Tin Sign Assortments

Case Pack: 72 8" x 12"

Biker Assortment 3 Assorted Item # 41152

Red Crown - with Lights 31.75" H x 15" W Item # 40301 \$39.95

Texaco - No Lights 35" H x 14.5" W Item # 40302 \$39.95

# Mostalgic Vin Gas Pump Signs

Texaco - With Lights 31.5" H x 15.5" W Item # 40303 \$39.95

Chevron - No Lights 34.5" H x 15" W Item # 40304 \$34.95

Red Crown Ice Bucket With Bottle Opener 1.3 gal. Item # 40305 \$6.00